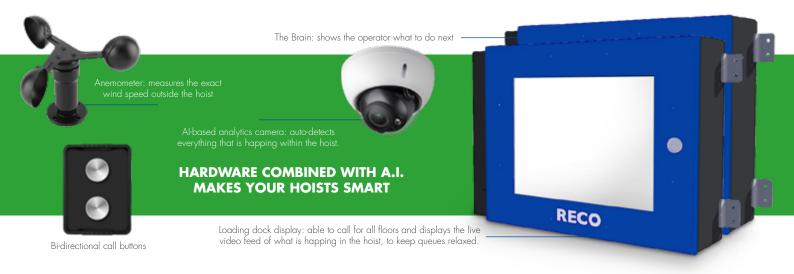

# **RECO SMART HOISTS**

Improve site safety and efficiency

100% of workers and 40% of supplies and equipment uses the hoists on an average construction site. These are 60% of the hard costs of your project. Improve your site safety and efficiency by updating your regular construction hoists to a Smart Hoist. Smart Hoists improve your site in three areas:

# 1. IMPROVE EFFICIENCY OF THE HOIST OPERATOR BY 30%

- Synchronising the hoist: which machine gets the call
- Smart algorithm: where does the operator need to go next
- Smart wait: which floor likely gets the next call
- Measuring hoist operator performance: response time and obedience
- Real-time efficiency alerts: idle time over 3 minutes

### 2. IMPROVE SHEQ MANAGEMENT TO DECREASE LIABILITY

- Real-time PPE and wind alerts
- Automating daily and weekly checks
- Safety videos in the hoist to increase
- Real-time overview of energy consumption

#### 3. IMPROVE CONSTRUCTION LOGISTICS MANAGEMENT

- Analyse and reduce wait times
- Analyse specific long idle events
- Plan your logistics based on hoist usage data
- Schedule hoists in advance for site deliveries